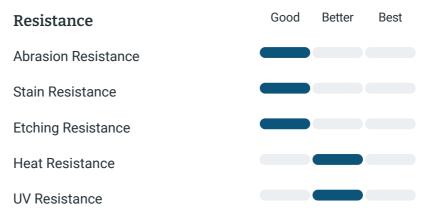

# **Product Data Sheet** We're here to help. Call us 877-39-STONE

# Dolimiti

Marble Slab Polished 2cm

### \$155.00/SF\*

Turkey

ПТ

\* Material price does not include labor/installation

#### MS288-P9920

## Usage

- Color Enhancing
- × Translucent
- Kitchen Countertops
- Bathroom Showers
- Bathroom Tubs
- Bathroom Counters
- Fireplace
- × Exterior
- Furniture Top
- Floors

# Cleaning & Maintentance

Needs to be sealed regularly. Clean with non abrasive cloth or sponge with mild soap and warm water. A natural stone cleaner with protectant is recommended. Do not cut directly on the countertops and use trivets for hot pans.

Oı

Marble